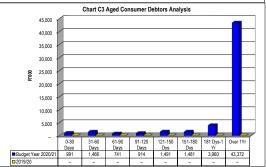

|                                                                                                                                                                                                                                                                          | 2019/20 Budget Year 2020/21 |                    |                    |                |               |                  |                 |                    |                       |  |  |
|--------------------------------------------------------------------------------------------------------------------------------------------------------------------------------------------------------------------------------------------------------------------------|-----------------------------|--------------------|--------------------|----------------|---------------|------------------|-----------------|--------------------|-----------------------|--|--|
| Description                                                                                                                                                                                                                                                              | Audited<br>Outcome          | Original<br>Budget | Adjusted<br>Budget | Monthly actual | YearTD actual | YearTD<br>budget | YTD<br>variance | YTD<br>variance    | Full Year<br>Forecast |  |  |
| R thousands                                                                                                                                                                                                                                                              |                             |                    |                    |                |               |                  |                 | %                  |                       |  |  |
| Financial Performance                                                                                                                                                                                                                                                    | 20,002                      | 00.070             | 00.070             | 4 000          | 40.400        | 40 220           | 110             | 40/                | 00.070                |  |  |
| Property rates                                                                                                                                                                                                                                                           | 20,903                      | 20,676             | 20,676             | 1,906          | 10,488        | 10,338           | 149             | 1%                 | 20,676                |  |  |
| Service charges                                                                                                                                                                                                                                                          | 583                         | 453                | 453                | 52             | 312           | 227              | (2.010)         | 38%                | 453                   |  |  |
| Investment revenue                                                                                                                                                                                                                                                       | 4,802                       | 7,179              | 7,179              | 228            | 973           | 3,589            | (2,616)         | -73%               | 7,179                 |  |  |
| Transfers and subsidies                                                                                                                                                                                                                                                  | 154,883                     | 188,146            | 223,059            | 90,571         | 174,880       | 111,530          | 63,350          | 57%                | 223,059               |  |  |
| Other own revenue  Total Revenue (excluding capital transfers and                                                                                                                                                                                                        | 6,082                       | 10,662             | 10,662             | 295            | 2,278         | 5,331            | (3,053)         | -57%<br><b>44%</b> | 10,662                |  |  |
| contributions)                                                                                                                                                                                                                                                           | 187,254                     | 227,116            | 262,029            | 93,052         | 188,931       | 131,014          | 57,916          | 44%                | 262,029               |  |  |
| Employee costs                                                                                                                                                                                                                                                           | 66,611                      | 90,664             | 92,664             | 7,459          | 37,634        | 46,332           | (8,697)         | -19%               | 92,664                |  |  |
| Remuneration of Councillors                                                                                                                                                                                                                                              | 12,472                      | 13,878             | 13,878             | 1,059          | 6,487         | 6,939            | (452)           | -7%                | 13,878                |  |  |
| Depreciation & asset impairment                                                                                                                                                                                                                                          | 26,908                      | 26,171             | 29,971             | 1,901          | 11,121        | 14,986           | (3,864)         | -26%               | 29,971                |  |  |
| Finance charges                                                                                                                                                                                                                                                          | 3                           | 106                | 106                | 1              | 9             | 53               | (44)            | -83%               | 106                   |  |  |
| Materials and bulk purchases                                                                                                                                                                                                                                             | 2,084                       | 1,800              | 3,800              | 160            | 540           | 1,900            | (1,360)         | -72%               | 3,800                 |  |  |
| Transfers and subsidies                                                                                                                                                                                                                                                  | 1,907                       | 2,384              | 9,420              | 442            | 4,092         | 4,710            | (618)           | -13%               | 9,420                 |  |  |
| Other expenditure                                                                                                                                                                                                                                                        | 98,536                      | 70,815             | 88,132             | 8,274          | 47,286        | 44,066           | 3,220           | 7%                 | 88,132                |  |  |
| Total Expenditure                                                                                                                                                                                                                                                        | 208,522                     | 205,818            | 237,971            | 19,296         | 107,169       | 118,986          | (11,817)        | -10%               | 237,971               |  |  |
| Surplus/(Deficit)                                                                                                                                                                                                                                                        | (21,268)                    | 21,298             | 24,058             | 73,755         | 81,762        | 12,029           | 69,733          | 580%               | 24,058                |  |  |
| Transfers and subsidies - capital (monetary allocations) (National / Provincial and District)                                                                                                                                                                            | 40,844                      | 34,702             | 34,702             | 9,576          | 19,633        | (17,351)         | 36,984          | -213%              | (34,702)              |  |  |
| Transfers and subsidies - capital (monetary allocations) (National / Provincial Departmental Agencies, Households, Non-profit Institutions, Private Enterprises, Public Corporatons, Higher Educational Institutions) & Transfers and subsidies - capital (inkind - all) | -                           | -                  | -                  | _              | _             | _                | _               |                    | _                     |  |  |
| Surplus/(Deficit) after capital transfers &                                                                                                                                                                                                                              | 19,576                      | 56,000             | 58,760             | 83,331         | 101,394       | (5,322)          | 106,717         | -2005%             | (10,645)              |  |  |
| contributions                                                                                                                                                                                                                                                            | ,                           | ,                  | ,                  | ,              | ,             | ,                | ,               |                    | , , ,                 |  |  |
| Share of surplus/ (deficit) of associate                                                                                                                                                                                                                                 | _                           | _                  | _                  | _              | _             | _                | _               |                    | _                     |  |  |
| Surplus/ (Deficit) for the year                                                                                                                                                                                                                                          | 19,576                      | 56,000             | 58,760             | 83,331         | 101,394       | (5,322)          | 106,717         | -2005%             | (10,645)              |  |  |
| Capital expenditure & funds sources                                                                                                                                                                                                                                      |                             |                    |                    |                |               |                  |                 |                    |                       |  |  |
| Capital expenditure                                                                                                                                                                                                                                                      | 318,391                     | 68,100             | 59,990             | 9,907          | 21,112        | 29,995           | (8,883)         | -30%               | 59,990                |  |  |
| Capital transfers recognised                                                                                                                                                                                                                                             | 65,315                      | 49,500             | 33,500             | 9,670          | 19,149        | 16,750           | 2,399           | 14%                | 33,500                |  |  |
| Borrowing                                                                                                                                                                                                                                                                | -                           | -                  | -                  | -              | -             | -                | -               |                    | -                     |  |  |
| Internally generated funds                                                                                                                                                                                                                                               | 253,076                     | 18,600             | 26,490             | 237            | 1,963         | 13,245           | (11,282)        | -85%               | 26,490                |  |  |
| Total sources of capital funds                                                                                                                                                                                                                                           | 318,391                     | 68,100             | 59,990             | 9,907          | 21,112        | 29,995           | (8,883)         | -30%               | 59,990                |  |  |
| Financial position                                                                                                                                                                                                                                                       |                             |                    |                    |                |               |                  |                 |                    |                       |  |  |
| Total current assets                                                                                                                                                                                                                                                     | 75,257                      | 160,844            | 163,222            |                | 169,146       |                  |                 |                    | 109,709               |  |  |
| Total non current assets                                                                                                                                                                                                                                                 | 305,905                     | 346,891            | 337,626            |                | 315,895       |                  |                 |                    | 337,626               |  |  |
| Total current liabilities                                                                                                                                                                                                                                                | 45,789                      | 19,183             | 33,913             |                | 63,453        |                  |                 |                    | 33,913                |  |  |
| Total non current liabilities                                                                                                                                                                                                                                            | 15,301                      | 19,937             | 19,937             |                | 16            |                  |                 |                    | 19,937                |  |  |
| Community wealth/Equity                                                                                                                                                                                                                                                  | 320,071                     | 468,615            | 446,998            |                | 421,572       |                  |                 |                    | 393,485               |  |  |
| Cash flows                                                                                                                                                                                                                                                               |                             |                    |                    |                |               |                  |                 |                    |                       |  |  |
| Net cash from (used) operating                                                                                                                                                                                                                                           | (123,781)                   | 91,979             | 99,692             | 84,960         | 114,661       | 49,846           | (64,815)        | -130%              | 99,692                |  |  |
| Net cash from (used) investing                                                                                                                                                                                                                                           | 339,874                     | (68,100)           | (71,990)           | (9,809)        | (28,767)      | (35,995)         | (7,228)         | 20%                | (71,990)              |  |  |
| Net cash from (used) financing                                                                                                                                                                                                                                           | _                           | =                  | _                  | _              |               |                  | _               |                    | _                     |  |  |
| Cash/cash equivalents at the month/year end                                                                                                                                                                                                                              | 216,094                     | 137,156            | 96,515             | -              | 150,243       | 82,664           | (67,579)        | -82%               | 92,051                |  |  |
| Debtors & creditors analysis                                                                                                                                                                                                                                             | 0-30 Days                   | 31-60 Days         | 61-90 Days         | 91-120 Days    | 121-150 Dys   | 151-180 Dys      | 181 Dys-1<br>Yr | Over 1Yr           | Total                 |  |  |
| Debtors Age Analysis                                                                                                                                                                                                                                                     |                             |                    |                    |                |               |                  |                 |                    |                       |  |  |
| Total By Income Source                                                                                                                                                                                                                                                   | 991                         | 1,466              | 741                | 914            | 1,491         | 1,481            | 3,960           | 43,372             | 54,416                |  |  |
| Creditors Age Analysis                                                                                                                                                                                                                                                   |                             |                    |                    |                |               |                  |                 |                    |                       |  |  |
| Total Creditors                                                                                                                                                                                                                                                          | 2,056                       | 763                | 107                | 23             | 73            | 491              | (310)           | (179)              | 3,025                 |  |  |
|                                                                                                                                                                                                                                                                          |                             |                    |                    |                |               |                  | ,               |                    |                       |  |  |