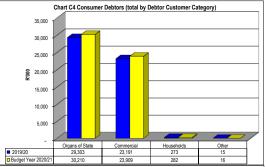

|                                                                                                                                                                                                                                                                          | 2019/20 Budget Year 2020/21 |                    |                    |                |               |                  |                 |                    |                       |  |  |
|--------------------------------------------------------------------------------------------------------------------------------------------------------------------------------------------------------------------------------------------------------------------------|-----------------------------|--------------------|--------------------|----------------|---------------|------------------|-----------------|--------------------|-----------------------|--|--|
| Description                                                                                                                                                                                                                                                              | Audited<br>Outcome          | Original<br>Budget | Adjusted<br>Budget | Monthly actual | YearTD actual | YearTD<br>budget | YTD<br>variance | YTD<br>variance    | Full Year<br>Forecast |  |  |
| R thousands                                                                                                                                                                                                                                                              |                             |                    |                    |                |               |                  |                 | %                  |                       |  |  |
| Financial Performance                                                                                                                                                                                                                                                    | 20,002                      | 00.070             | 00.070             | 4 000          | 40.400        | 40 220           | 110             | 40/                | 00.070                |  |  |
| Property rates                                                                                                                                                                                                                                                           | 20,903                      | 20,676             | 20,676             | 1,906          | 10,488        | 10,338           | 149             | 1%                 | 20,676                |  |  |
| Service charges                                                                                                                                                                                                                                                          | 583                         | 453                | 453                | 52             | 312           | 227              | (2.010)         | 38%                | 453                   |  |  |
| Investment revenue                                                                                                                                                                                                                                                       | 4,802                       | 7,179              | 7,179              | 228            | 973           | 3,589            | (2,616)         | -73%               | 7,179                 |  |  |
| Transfers and subsidies                                                                                                                                                                                                                                                  | 154,883                     | 188,146            | 223,059            | 90,571         | 174,880       | 111,530          | 63,350          | 57%                | 223,059               |  |  |
| Other own revenue  Total Revenue (excluding capital transfers and                                                                                                                                                                                                        | 6,082                       | 10,662             | 10,662             | 295            | 2,278         | 5,331            | (3,053)         | -57%<br><b>44%</b> | 10,662                |  |  |
| contributions)                                                                                                                                                                                                                                                           | 187,254                     | 227,116            | 262,029            | 93,052         | 188,931       | 131,014          | 57,916          | 44%                | 262,029               |  |  |
| Employee costs                                                                                                                                                                                                                                                           | 66,611                      | 90,664             | 92,664             | 7,459          | 37,634        | 46,332           | (8,697)         | -19%               | 92,664                |  |  |
| Remuneration of Councillors                                                                                                                                                                                                                                              | 12,472                      | 13,878             | 13,878             | 1,059          | 6,487         | 6,939            | (452)           | -7%                | 13,878                |  |  |
| Depreciation & asset impairment                                                                                                                                                                                                                                          | 26,908                      | 26,171             | 29,971             | 1,901          | 11,121        | 14,986           | (3,864)         | -26%               | 29,971                |  |  |
| Finance charges                                                                                                                                                                                                                                                          | 3                           | 106                | 106                | 1              | 9             | 53               | (44)            | -83%               | 106                   |  |  |
| Materials and bulk purchases                                                                                                                                                                                                                                             | 2,084                       | 1,800              | 3,800              | 160            | 540           | 1,900            | (1,360)         | -72%               | 3,800                 |  |  |
| Transfers and subsidies                                                                                                                                                                                                                                                  | 1,907                       | 2,384              | 9,420              | 442            | 4,092         | 4,710            | (618)           | -13%               | 9,420                 |  |  |
| Other expenditure                                                                                                                                                                                                                                                        | 98,536                      | 70,815             | 88,132             | 8,274          | 47,286        | 44,066           | 3,220           | 7%                 | 88,132                |  |  |
| Total Expenditure                                                                                                                                                                                                                                                        | 208,522                     | 205,818            | 237,971            | 19,296         | 107,169       | 118,986          | (11,817)        | -10%               | 237,971               |  |  |
| Surplus/(Deficit)                                                                                                                                                                                                                                                        | (21,268)                    | 21,298             | 24,058             | 73,755         | 81,762        | 12,029           | 69,733          | 580%               | 24,058                |  |  |
| Transfers and subsidies - capital (monetary allocations) (National / Provincial and District)                                                                                                                                                                            | 40,844                      | 34,702             | 34,702             | 9,576          | 19,633        | (17,351)         | 36,984          | -213%              | (34,702)              |  |  |
| Transfers and subsidies - capital (monetary allocations) (National / Provincial Departmental Agencies, Households, Non-profit Institutions, Private Enterprises, Public Corporatons, Higher Educational Institutions) & Transfers and subsidies - capital (inkind - all) | -                           | -                  | -                  | _              | _             | _                | _               |                    | _                     |  |  |
| Surplus/(Deficit) after capital transfers &                                                                                                                                                                                                                              | 19,576                      | 56,000             | 58,760             | 83,331         | 101,394       | (5,322)          | 106,717         | -2005%             | (10,645)              |  |  |
| contributions                                                                                                                                                                                                                                                            | ,                           | ,                  | ,                  | ,              | ,             | ,                | ,               |                    | , , ,                 |  |  |
| Share of surplus/ (deficit) of associate                                                                                                                                                                                                                                 | _                           | _                  | _                  | _              | _             | _                | _               |                    | _                     |  |  |
| Surplus/ (Deficit) for the year                                                                                                                                                                                                                                          | 19,576                      | 56,000             | 58,760             | 83,331         | 101,394       | (5,322)          | 106,717         | -2005%             | (10,645)              |  |  |
| Capital expenditure & funds sources                                                                                                                                                                                                                                      |                             |                    |                    |                |               |                  |                 |                    |                       |  |  |
| Capital expenditure                                                                                                                                                                                                                                                      | 318,391                     | 68,100             | 59,990             | 9,907          | 21,112        | 29,995           | (8,883)         | -30%               | 59,990                |  |  |
| Capital transfers recognised                                                                                                                                                                                                                                             | 65,315                      | 49,500             | 33,500             | 9,670          | 19,149        | 16,750           | 2,399           | 14%                | 33,500                |  |  |
| Borrowing                                                                                                                                                                                                                                                                | -                           | -                  | -                  | -              | -             | -                | -               |                    | -                     |  |  |
| Internally generated funds                                                                                                                                                                                                                                               | 253,076                     | 18,600             | 26,490             | 237            | 1,963         | 13,245           | (11,282)        | -85%               | 26,490                |  |  |
| Total sources of capital funds                                                                                                                                                                                                                                           | 318,391                     | 68,100             | 59,990             | 9,907          | 21,112        | 29,995           | (8,883)         | -30%               | 59,990                |  |  |
| Financial position                                                                                                                                                                                                                                                       |                             |                    |                    |                |               |                  |                 |                    |                       |  |  |
| Total current assets                                                                                                                                                                                                                                                     | 75,257                      | 160,844            | 163,222            |                | 169,146       |                  |                 |                    | 109,709               |  |  |
| Total non current assets                                                                                                                                                                                                                                                 | 305,905                     | 346,891            | 337,626            |                | 315,895       |                  |                 |                    | 337,626               |  |  |
| Total current liabilities                                                                                                                                                                                                                                                | 45,789                      | 19,183             | 33,913             |                | 63,453        |                  |                 |                    | 33,913                |  |  |
| Total non current liabilities                                                                                                                                                                                                                                            | 15,301                      | 19,937             | 19,937             |                | 16            |                  |                 |                    | 19,937                |  |  |
| Community wealth/Equity                                                                                                                                                                                                                                                  | 320,071                     | 468,615            | 446,998            |                | 421,572       |                  |                 |                    | 393,485               |  |  |
| Cash flows                                                                                                                                                                                                                                                               |                             |                    |                    |                |               |                  |                 |                    |                       |  |  |
| Net cash from (used) operating                                                                                                                                                                                                                                           | (123,781)                   | 91,979             | 99,692             | 84,960         | 114,661       | 49,846           | (64,815)        | -130%              | 99,692                |  |  |
| Net cash from (used) investing                                                                                                                                                                                                                                           | 339,874                     | (68,100)           | (71,990)           | (9,809)        | (28,767)      | (35,995)         | (7,228)         | 20%                | (71,990)              |  |  |
| Net cash from (used) financing                                                                                                                                                                                                                                           | _                           | =                  | _                  | _              |               |                  | _               |                    | _                     |  |  |
| Cash/cash equivalents at the month/year end                                                                                                                                                                                                                              | 216,094                     | 137,156            | 96,515             | -              | 150,243       | 82,664           | (67,579)        | -82%               | 92,051                |  |  |
| Debtors & creditors analysis                                                                                                                                                                                                                                             | 0-30 Days                   | 31-60 Days         | 61-90 Days         | 91-120 Days    | 121-150 Dys   | 151-180 Dys      | 181 Dys-1<br>Yr | Over 1Yr           | Total                 |  |  |
| Debtors Age Analysis                                                                                                                                                                                                                                                     |                             |                    |                    |                |               |                  |                 |                    |                       |  |  |
| Total By Income Source                                                                                                                                                                                                                                                   | 991                         | 1,466              | 741                | 914            | 1,491         | 1,481            | 3,960           | 43,372             | 54,416                |  |  |
| Creditors Age Analysis                                                                                                                                                                                                                                                   |                             |                    |                    |                |               |                  |                 |                    |                       |  |  |
| Total Creditors                                                                                                                                                                                                                                                          | 2,056                       | 763                | 107                | 23             | 73            | 491              | (310)           | (179)              | 3,025                 |  |  |
|                                                                                                                                                                                                                                                                          |                             |                    |                    |                |               |                  | ,               |                    |                       |  |  |