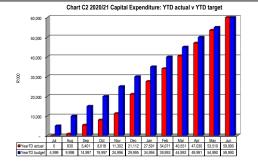

|                                                                                                                                                                                                                                                                          | 2019/20 Budget Year 2020/21 |                    |                    |                |               |                  |                 |                    |                       |  |  |
|--------------------------------------------------------------------------------------------------------------------------------------------------------------------------------------------------------------------------------------------------------------------------|-----------------------------|--------------------|--------------------|----------------|---------------|------------------|-----------------|--------------------|-----------------------|--|--|
| Description                                                                                                                                                                                                                                                              | Audited<br>Outcome          | Original<br>Budget | Adjusted<br>Budget | Monthly actual | YearTD actual | YearTD<br>budget | YTD<br>variance | YTD<br>variance    | Full Year<br>Forecast |  |  |
| R thousands                                                                                                                                                                                                                                                              |                             |                    |                    |                |               |                  |                 | %                  |                       |  |  |
| Financial Performance                                                                                                                                                                                                                                                    | 20,002                      | 00.070             | 00.070             | 4 000          | 40.400        | 40 220           | 110             | 40/                | 00.070                |  |  |
| Property rates                                                                                                                                                                                                                                                           | 20,903                      | 20,676             | 20,676             | 1,906          | 10,488        | 10,338           | 149             | 1%                 | 20,676                |  |  |
| Service charges                                                                                                                                                                                                                                                          | 583                         | 453                | 453                | 52             | 312           | 227              | (2.010)         | 38%                | 453                   |  |  |
| Investment revenue                                                                                                                                                                                                                                                       | 4,802                       | 7,179              | 7,179              | 228            | 973           | 3,589            | (2,616)         | -73%               | 7,179                 |  |  |
| Transfers and subsidies                                                                                                                                                                                                                                                  | 154,883                     | 188,146            | 223,059            | 90,571         | 174,880       | 111,530          | 63,350          | 57%                | 223,059               |  |  |
| Other own revenue  Total Revenue (excluding capital transfers and                                                                                                                                                                                                        | 6,082                       | 10,662             | 10,662             | 295            | 2,278         | 5,331            | (3,053)         | -57%<br><b>44%</b> | 10,662                |  |  |
| contributions)                                                                                                                                                                                                                                                           | 187,254                     | 227,116            | 262,029            | 93,052         | 188,931       | 131,014          | 57,916          | 44%                | 262,029               |  |  |
| Employee costs                                                                                                                                                                                                                                                           | 66,611                      | 90,664             | 92,664             | 7,459          | 37,634        | 46,332           | (8,697)         | -19%               | 92,664                |  |  |
| Remuneration of Councillors                                                                                                                                                                                                                                              | 12,472                      | 13,878             | 13,878             | 1,059          | 6,487         | 6,939            | (452)           | -7%                | 13,878                |  |  |
| Depreciation & asset impairment                                                                                                                                                                                                                                          | 26,908                      | 26,171             | 29,971             | 1,901          | 11,121        | 14,986           | (3,864)         | -26%               | 29,971                |  |  |
| Finance charges                                                                                                                                                                                                                                                          | 3                           | 106                | 106                | 1              | 9             | 53               | (44)            | -83%               | 106                   |  |  |
| Materials and bulk purchases                                                                                                                                                                                                                                             | 2,084                       | 1,800              | 3,800              | 160            | 540           | 1,900            | (1,360)         | -72%               | 3,800                 |  |  |
| Transfers and subsidies                                                                                                                                                                                                                                                  | 1,907                       | 2,384              | 9,420              | 442            | 4,092         | 4,710            | (618)           | -13%               | 9,420                 |  |  |
| Other expenditure                                                                                                                                                                                                                                                        | 98,536                      | 70,815             | 88,132             | 8,274          | 47,286        | 44,066           | 3,220           | 7%                 | 88,132                |  |  |
| Total Expenditure                                                                                                                                                                                                                                                        | 208,522                     | 205,818            | 237,971            | 19,296         | 107,169       | 118,986          | (11,817)        | -10%               | 237,971               |  |  |
| Surplus/(Deficit)                                                                                                                                                                                                                                                        | (21,268)                    | 21,298             | 24,058             | 73,755         | 81,762        | 12,029           | 69,733          | 580%               | 24,058                |  |  |
| Transfers and subsidies - capital (monetary allocations) (National / Provincial and District)                                                                                                                                                                            | 40,844                      | 34,702             | 34,702             | 9,576          | 19,633        | (17,351)         | 36,984          | -213%              | (34,702)              |  |  |
| Transfers and subsidies - capital (monetary allocations) (National / Provincial Departmental Agencies, Households, Non-profit Institutions, Private Enterprises, Public Corporatons, Higher Educational Institutions) & Transfers and subsidies - capital (inkind - all) | -                           | -                  | -                  | _              | _             | _                | _               |                    | _                     |  |  |
| Surplus/(Deficit) after capital transfers &                                                                                                                                                                                                                              | 19,576                      | 56,000             | 58,760             | 83,331         | 101,394       | (5,322)          | 106,717         | -2005%             | (10,645)              |  |  |
| contributions                                                                                                                                                                                                                                                            | ,                           | ,                  | ,                  | ,              | ,             | ,                | ,               |                    | , , ,                 |  |  |
| Share of surplus/ (deficit) of associate                                                                                                                                                                                                                                 | _                           | _                  | _                  | _              | _             | _                | _               |                    | _                     |  |  |
| Surplus/ (Deficit) for the year                                                                                                                                                                                                                                          | 19,576                      | 56,000             | 58,760             | 83,331         | 101,394       | (5,322)          | 106,717         | -2005%             | (10,645)              |  |  |
| Capital expenditure & funds sources                                                                                                                                                                                                                                      |                             |                    |                    |                |               |                  |                 |                    |                       |  |  |
| Capital expenditure                                                                                                                                                                                                                                                      | 318,391                     | 68,100             | 59,990             | 9,907          | 21,112        | 29,995           | (8,883)         | -30%               | 59,990                |  |  |
| Capital transfers recognised                                                                                                                                                                                                                                             | 65,315                      | 49,500             | 33,500             | 9,670          | 19,149        | 16,750           | 2,399           | 14%                | 33,500                |  |  |
| Borrowing                                                                                                                                                                                                                                                                | -                           | -                  | -                  | -              | -             | -                | -               |                    | -                     |  |  |
| Internally generated funds                                                                                                                                                                                                                                               | 253,076                     | 18,600             | 26,490             | 237            | 1,963         | 13,245           | (11,282)        | -85%               | 26,490                |  |  |
| Total sources of capital funds                                                                                                                                                                                                                                           | 318,391                     | 68,100             | 59,990             | 9,907          | 21,112        | 29,995           | (8,883)         | -30%               | 59,990                |  |  |
| Financial position                                                                                                                                                                                                                                                       |                             |                    |                    |                |               |                  |                 |                    |                       |  |  |
| Total current assets                                                                                                                                                                                                                                                     | 75,257                      | 160,844            | 163,222            |                | 169,146       |                  |                 |                    | 109,709               |  |  |
| Total non current assets                                                                                                                                                                                                                                                 | 305,905                     | 346,891            | 337,626            |                | 315,895       |                  |                 |                    | 337,626               |  |  |
| Total current liabilities                                                                                                                                                                                                                                                | 45,789                      | 19,183             | 33,913             |                | 63,453        |                  |                 |                    | 33,913                |  |  |
| Total non current liabilities                                                                                                                                                                                                                                            | 15,301                      | 19,937             | 19,937             |                | 16            |                  |                 |                    | 19,937                |  |  |
| Community wealth/Equity                                                                                                                                                                                                                                                  | 320,071                     | 468,615            | 446,998            |                | 421,572       |                  |                 |                    | 393,485               |  |  |
| Cash flows                                                                                                                                                                                                                                                               |                             |                    |                    |                |               |                  |                 |                    |                       |  |  |
| Net cash from (used) operating                                                                                                                                                                                                                                           | (123,781)                   | 91,979             | 99,692             | 84,960         | 114,661       | 49,846           | (64,815)        | -130%              | 99,692                |  |  |
| Net cash from (used) investing                                                                                                                                                                                                                                           | 339,874                     | (68,100)           | (71,990)           | (9,809)        | (28,767)      | (35,995)         | (7,228)         | 20%                | (71,990)              |  |  |
| Net cash from (used) financing                                                                                                                                                                                                                                           | _                           | =                  | _                  | _              |               |                  | _               |                    | _                     |  |  |
| Cash/cash equivalents at the month/year end                                                                                                                                                                                                                              | 216,094                     | 137,156            | 96,515             | -              | 150,243       | 82,664           | (67,579)        | -82%               | 92,051                |  |  |
| Debtors & creditors analysis                                                                                                                                                                                                                                             | 0-30 Days                   | 31-60 Days         | 61-90 Days         | 91-120 Days    | 121-150 Dys   | 151-180 Dys      | 181 Dys-1<br>Yr | Over 1Yr           | Total                 |  |  |
| Debtors Age Analysis                                                                                                                                                                                                                                                     |                             |                    |                    |                |               |                  |                 |                    |                       |  |  |
| Total By Income Source                                                                                                                                                                                                                                                   | 991                         | 1,466              | 741                | 914            | 1,491         | 1,481            | 3,960           | 43,372             | 54,416                |  |  |
| Creditors Age Analysis                                                                                                                                                                                                                                                   |                             |                    |                    |                |               |                  |                 |                    |                       |  |  |
| Total Creditors                                                                                                                                                                                                                                                          | 2,056                       | 763                | 107                | 23             | 73            | 491              | (310)           | (179)              | 3,025                 |  |  |
|                                                                                                                                                                                                                                                                          |                             |                    |                    |                |               |                  | ,               |                    |                       |  |  |