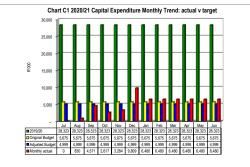

|                                                                                                                                                                                                                                                                          | 2019/20 Budget Year 2020/21 |                    |                    |                |               |                  |                 |                    |                       |  |  |
|--------------------------------------------------------------------------------------------------------------------------------------------------------------------------------------------------------------------------------------------------------------------------|-----------------------------|--------------------|--------------------|----------------|---------------|------------------|-----------------|--------------------|-----------------------|--|--|
| Description                                                                                                                                                                                                                                                              | Audited<br>Outcome          | Original<br>Budget | Adjusted<br>Budget | Monthly actual | YearTD actual | YearTD<br>budget | YTD<br>variance | YTD<br>variance    | Full Year<br>Forecast |  |  |
| R thousands                                                                                                                                                                                                                                                              |                             |                    |                    |                |               |                  |                 | %                  |                       |  |  |
| Financial Performance                                                                                                                                                                                                                                                    | 20,002                      | 00.070             | 00.070             | 4 000          | 40.400        | 40 220           | 110             | 40/                | 00.070                |  |  |
| Property rates                                                                                                                                                                                                                                                           | 20,903                      | 20,676             | 20,676             | 1,906          | 10,488        | 10,338           | 149             | 1%                 | 20,676                |  |  |
| Service charges                                                                                                                                                                                                                                                          | 583                         | 453                | 453                | 52             | 312           | 227              | (2.010)         | 38%                | 453                   |  |  |
| Investment revenue                                                                                                                                                                                                                                                       | 4,802                       | 7,179              | 7,179              | 228            | 973           | 3,589            | (2,616)         | -73%               | 7,179                 |  |  |
| Transfers and subsidies                                                                                                                                                                                                                                                  | 154,883                     | 188,146            | 223,059            | 90,571         | 174,880       | 111,530          | 63,350          | 57%                | 223,059               |  |  |
| Other own revenue  Total Revenue (excluding capital transfers and                                                                                                                                                                                                        | 6,082                       | 10,662             | 10,662             | 295            | 2,278         | 5,331            | (3,053)         | -57%<br><b>44%</b> | 10,662                |  |  |
| contributions)                                                                                                                                                                                                                                                           | 187,254                     | 227,116            | 262,029            | 93,052         | 188,931       | 131,014          | 57,916          | 44%                | 262,029               |  |  |
| Employee costs                                                                                                                                                                                                                                                           | 66,611                      | 90,664             | 92,664             | 7,459          | 37,634        | 46,332           | (8,697)         | -19%               | 92,664                |  |  |
| Remuneration of Councillors                                                                                                                                                                                                                                              | 12,472                      | 13,878             | 13,878             | 1,059          | 6,487         | 6,939            | (452)           | -7%                | 13,878                |  |  |
| Depreciation & asset impairment                                                                                                                                                                                                                                          | 26,908                      | 26,171             | 29,971             | 1,901          | 11,121        | 14,986           | (3,864)         | -26%               | 29,971                |  |  |
| Finance charges                                                                                                                                                                                                                                                          | 3                           | 106                | 106                | 1              | 9             | 53               | (44)            | -83%               | 106                   |  |  |
| Materials and bulk purchases                                                                                                                                                                                                                                             | 2,084                       | 1,800              | 3,800              | 160            | 540           | 1,900            | (1,360)         | -72%               | 3,800                 |  |  |
| Transfers and subsidies                                                                                                                                                                                                                                                  | 1,907                       | 2,384              | 9,420              | 442            | 4,092         | 4,710            | (618)           | -13%               | 9,420                 |  |  |
| Other expenditure                                                                                                                                                                                                                                                        | 98,536                      | 70,815             | 88,132             | 8,274          | 47,286        | 44,066           | 3,220           | 7%                 | 88,132                |  |  |
| Total Expenditure                                                                                                                                                                                                                                                        | 208,522                     | 205,818            | 237,971            | 19,296         | 107,169       | 118,986          | (11,817)        | -10%               | 237,971               |  |  |
| Surplus/(Deficit)                                                                                                                                                                                                                                                        | (21,268)                    | 21,298             | 24,058             | 73,755         | 81,762        | 12,029           | 69,733          | 580%               | 24,058                |  |  |
| Transfers and subsidies - capital (monetary allocations) (National / Provincial and District)                                                                                                                                                                            | 40,844                      | 34,702             | 34,702             | 9,576          | 19,633        | (17,351)         | 36,984          | -213%              | (34,702)              |  |  |
| Transfers and subsidies - capital (monetary allocations) (National / Provincial Departmental Agencies, Households, Non-profit Institutions, Private Enterprises, Public Corporatons, Higher Educational Institutions) & Transfers and subsidies - capital (inkind - all) | -                           | -                  | -                  | _              | _             | _                | _               |                    | _                     |  |  |
| Surplus/(Deficit) after capital transfers &                                                                                                                                                                                                                              | 19,576                      | 56,000             | 58,760             | 83,331         | 101,394       | (5,322)          | 106,717         | -2005%             | (10,645)              |  |  |
| contributions                                                                                                                                                                                                                                                            | ,                           | ,                  | ,                  | ,              | ,             | ,                | ,               |                    | , , ,                 |  |  |
| Share of surplus/ (deficit) of associate                                                                                                                                                                                                                                 | _                           | _                  | _                  | _              | _             | _                | _               |                    | _                     |  |  |
| Surplus/ (Deficit) for the year                                                                                                                                                                                                                                          | 19,576                      | 56,000             | 58,760             | 83,331         | 101,394       | (5,322)          | 106,717         | -2005%             | (10,645)              |  |  |
| Capital expenditure & funds sources                                                                                                                                                                                                                                      |                             |                    |                    |                |               |                  |                 |                    |                       |  |  |
| Capital expenditure                                                                                                                                                                                                                                                      | 318,391                     | 68,100             | 59,990             | 9,907          | 21,112        | 29,995           | (8,883)         | -30%               | 59,990                |  |  |
| Capital transfers recognised                                                                                                                                                                                                                                             | 65,315                      | 49,500             | 33,500             | 9,670          | 19,149        | 16,750           | 2,399           | 14%                | 33,500                |  |  |
| Borrowing                                                                                                                                                                                                                                                                | -                           | -                  | -                  | -              | -             | -                | -               |                    | -                     |  |  |
| Internally generated funds                                                                                                                                                                                                                                               | 253,076                     | 18,600             | 26,490             | 237            | 1,963         | 13,245           | (11,282)        | -85%               | 26,490                |  |  |
| Total sources of capital funds                                                                                                                                                                                                                                           | 318,391                     | 68,100             | 59,990             | 9,907          | 21,112        | 29,995           | (8,883)         | -30%               | 59,990                |  |  |
| Financial position                                                                                                                                                                                                                                                       |                             |                    |                    |                |               |                  |                 |                    |                       |  |  |
| Total current assets                                                                                                                                                                                                                                                     | 75,257                      | 160,844            | 163,222            |                | 169,146       |                  |                 |                    | 109,709               |  |  |
| Total non current assets                                                                                                                                                                                                                                                 | 305,905                     | 346,891            | 337,626            |                | 315,895       |                  |                 |                    | 337,626               |  |  |
| Total current liabilities                                                                                                                                                                                                                                                | 45,789                      | 19,183             | 33,913             |                | 63,453        |                  |                 |                    | 33,913                |  |  |
| Total non current liabilities                                                                                                                                                                                                                                            | 15,301                      | 19,937             | 19,937             |                | 16            |                  |                 |                    | 19,937                |  |  |
| Community wealth/Equity                                                                                                                                                                                                                                                  | 320,071                     | 468,615            | 446,998            |                | 421,572       |                  |                 |                    | 393,485               |  |  |
| Cash flows                                                                                                                                                                                                                                                               |                             |                    |                    |                |               |                  |                 |                    |                       |  |  |
| Net cash from (used) operating                                                                                                                                                                                                                                           | (123,781)                   | 91,979             | 99,692             | 84,960         | 114,661       | 49,846           | (64,815)        | -130%              | 99,692                |  |  |
| Net cash from (used) investing                                                                                                                                                                                                                                           | 339,874                     | (68,100)           | (71,990)           | (9,809)        | (28,767)      | (35,995)         | (7,228)         | 20%                | (71,990)              |  |  |
| Net cash from (used) financing                                                                                                                                                                                                                                           | _                           | =                  | _                  | _              |               |                  | _               |                    | _                     |  |  |
| Cash/cash equivalents at the month/year end                                                                                                                                                                                                                              | 216,094                     | 137,156            | 96,515             | -              | 150,243       | 82,664           | (67,579)        | -82%               | 92,051                |  |  |
| Debtors & creditors analysis                                                                                                                                                                                                                                             | 0-30 Days                   | 31-60 Days         | 61-90 Days         | 91-120 Days    | 121-150 Dys   | 151-180 Dys      | 181 Dys-1<br>Yr | Over 1Yr           | Total                 |  |  |
| Debtors Age Analysis                                                                                                                                                                                                                                                     |                             |                    |                    |                |               |                  |                 |                    |                       |  |  |
| Total By Income Source                                                                                                                                                                                                                                                   | 991                         | 1,466              | 741                | 914            | 1,491         | 1,481            | 3,960           | 43,372             | 54,416                |  |  |
| Creditors Age Analysis                                                                                                                                                                                                                                                   |                             |                    |                    |                |               |                  |                 |                    |                       |  |  |
| Total Creditors                                                                                                                                                                                                                                                          | 2,056                       | 763                | 107                | 23             | 73            | 491              | (310)           | (179)              | 3,025                 |  |  |
|                                                                                                                                                                                                                                                                          |                             |                    |                    |                |               |                  | ,               |                    |                       |  |  |