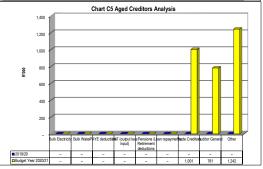

|                                                                                                                                                                                                                                                                          | 2019/20 Budget Year 2020/21 |                    |                    |                |               |                  |                 |                    |                       |  |  |
|--------------------------------------------------------------------------------------------------------------------------------------------------------------------------------------------------------------------------------------------------------------------------|-----------------------------|--------------------|--------------------|----------------|---------------|------------------|-----------------|--------------------|-----------------------|--|--|
| Description                                                                                                                                                                                                                                                              | Audited<br>Outcome          | Original<br>Budget | Adjusted<br>Budget | Monthly actual | YearTD actual | YearTD<br>budget | YTD<br>variance | YTD<br>variance    | Full Year<br>Forecast |  |  |
| R thousands                                                                                                                                                                                                                                                              |                             |                    |                    |                |               |                  |                 | %                  |                       |  |  |
| Financial Performance                                                                                                                                                                                                                                                    | 20,002                      | 00.070             | 00.070             | 4 000          | 40.400        | 40 220           | 110             | 40/                | 00.070                |  |  |
| Property rates                                                                                                                                                                                                                                                           | 20,903                      | 20,676             | 20,676             | 1,906          | 10,488        | 10,338           | 149             | 1%                 | 20,676                |  |  |
| Service charges                                                                                                                                                                                                                                                          | 583                         | 453                | 453                | 52             | 312           | 227              | (2.010)         | 38%                | 453                   |  |  |
| Investment revenue                                                                                                                                                                                                                                                       | 4,802                       | 7,179              | 7,179              | 228            | 973           | 3,589            | (2,616)         | -73%               | 7,179                 |  |  |
| Transfers and subsidies                                                                                                                                                                                                                                                  | 154,883                     | 188,146            | 223,059            | 90,571         | 174,880       | 111,530          | 63,350          | 57%                | 223,059               |  |  |
| Other own revenue  Total Revenue (excluding capital transfers and                                                                                                                                                                                                        | 6,082                       | 10,662             | 10,662             | 295            | 2,278         | 5,331            | (3,053)         | -57%<br><b>44%</b> | 10,662                |  |  |
| contributions)                                                                                                                                                                                                                                                           | 187,254                     | 227,116            | 262,029            | 93,052         | 188,931       | 131,014          | 57,916          | 44%                | 262,029               |  |  |
| Employee costs                                                                                                                                                                                                                                                           | 66,611                      | 90,664             | 92,664             | 7,459          | 37,634        | 46,332           | (8,697)         | -19%               | 92,664                |  |  |
| Remuneration of Councillors                                                                                                                                                                                                                                              | 12,472                      | 13,878             | 13,878             | 1,059          | 6,487         | 6,939            | (452)           | -7%                | 13,878                |  |  |
| Depreciation & asset impairment                                                                                                                                                                                                                                          | 26,908                      | 26,171             | 29,971             | 1,901          | 11,121        | 14,986           | (3,864)         | -26%               | 29,971                |  |  |
| Finance charges                                                                                                                                                                                                                                                          | 3                           | 106                | 106                | 1              | 9             | 53               | (44)            | -83%               | 106                   |  |  |
| Materials and bulk purchases                                                                                                                                                                                                                                             | 2,084                       | 1,800              | 3,800              | 160            | 540           | 1,900            | (1,360)         | -72%               | 3,800                 |  |  |
| Transfers and subsidies                                                                                                                                                                                                                                                  | 1,907                       | 2,384              | 9,420              | 442            | 4,092         | 4,710            | (618)           | -13%               | 9,420                 |  |  |
| Other expenditure                                                                                                                                                                                                                                                        | 98,536                      | 70,815             | 88,132             | 8,274          | 47,286        | 44,066           | 3,220           | 7%                 | 88,132                |  |  |
| Total Expenditure                                                                                                                                                                                                                                                        | 208,522                     | 205,818            | 237,971            | 19,296         | 107,169       | 118,986          | (11,817)        | -10%               | 237,971               |  |  |
| Surplus/(Deficit)                                                                                                                                                                                                                                                        | (21,268)                    | 21,298             | 24,058             | 73,755         | 81,762        | 12,029           | 69,733          | 580%               | 24,058                |  |  |
| Transfers and subsidies - capital (monetary allocations) (National / Provincial and District)                                                                                                                                                                            | 40,844                      | 34,702             | 34,702             | 9,576          | 19,633        | (17,351)         | 36,984          | -213%              | (34,702)              |  |  |
| Transfers and subsidies - capital (monetary allocations) (National / Provincial Departmental Agencies, Households, Non-profit Institutions, Private Enterprises, Public Corporatons, Higher Educational Institutions) & Transfers and subsidies - capital (inkind - all) | -                           | -                  | -                  | _              | _             | _                | _               |                    | _                     |  |  |
| Surplus/(Deficit) after capital transfers &                                                                                                                                                                                                                              | 19,576                      | 56,000             | 58,760             | 83,331         | 101,394       | (5,322)          | 106,717         | -2005%             | (10,645)              |  |  |
| contributions                                                                                                                                                                                                                                                            | ,                           | ,                  | ,                  | ,              | ,             | ,                | ,               |                    | , , ,                 |  |  |
| Share of surplus/ (deficit) of associate                                                                                                                                                                                                                                 | _                           | _                  | _                  | _              | _             | _                | _               |                    | _                     |  |  |
| Surplus/ (Deficit) for the year                                                                                                                                                                                                                                          | 19,576                      | 56,000             | 58,760             | 83,331         | 101,394       | (5,322)          | 106,717         | -2005%             | (10,645)              |  |  |
| Capital expenditure & funds sources                                                                                                                                                                                                                                      |                             |                    |                    |                |               |                  |                 |                    |                       |  |  |
| Capital expenditure                                                                                                                                                                                                                                                      | 318,391                     | 68,100             | 59,990             | 9,907          | 21,112        | 29,995           | (8,883)         | -30%               | 59,990                |  |  |
| Capital transfers recognised                                                                                                                                                                                                                                             | 65,315                      | 49,500             | 33,500             | 9,670          | 19,149        | 16,750           | 2,399           | 14%                | 33,500                |  |  |
| Borrowing                                                                                                                                                                                                                                                                | -                           | -                  | -                  | -              | -             | -                | -               |                    | -                     |  |  |
| Internally generated funds                                                                                                                                                                                                                                               | 253,076                     | 18,600             | 26,490             | 237            | 1,963         | 13,245           | (11,282)        | -85%               | 26,490                |  |  |
| Total sources of capital funds                                                                                                                                                                                                                                           | 318,391                     | 68,100             | 59,990             | 9,907          | 21,112        | 29,995           | (8,883)         | -30%               | 59,990                |  |  |
| Financial position                                                                                                                                                                                                                                                       |                             |                    |                    |                |               |                  |                 |                    |                       |  |  |
| Total current assets                                                                                                                                                                                                                                                     | 75,257                      | 160,844            | 163,222            |                | 169,146       |                  |                 |                    | 109,709               |  |  |
| Total non current assets                                                                                                                                                                                                                                                 | 305,905                     | 346,891            | 337,626            |                | 315,895       |                  |                 |                    | 337,626               |  |  |
| Total current liabilities                                                                                                                                                                                                                                                | 45,789                      | 19,183             | 33,913             |                | 63,453        |                  |                 |                    | 33,913                |  |  |
| Total non current liabilities                                                                                                                                                                                                                                            | 15,301                      | 19,937             | 19,937             |                | 16            |                  |                 |                    | 19,937                |  |  |
| Community wealth/Equity                                                                                                                                                                                                                                                  | 320,071                     | 468,615            | 446,998            |                | 421,572       |                  |                 |                    | 393,485               |  |  |
| Cash flows                                                                                                                                                                                                                                                               |                             |                    |                    |                |               |                  |                 |                    |                       |  |  |
| Net cash from (used) operating                                                                                                                                                                                                                                           | (123,781)                   | 91,979             | 99,692             | 84,960         | 114,661       | 49,846           | (64,815)        | -130%              | 99,692                |  |  |
| Net cash from (used) investing                                                                                                                                                                                                                                           | 339,874                     | (68,100)           | (71,990)           | (9,809)        | (28,767)      | (35,995)         | (7,228)         | 20%                | (71,990)              |  |  |
| Net cash from (used) financing                                                                                                                                                                                                                                           | _                           | =                  | _                  | _              |               |                  | _               |                    | _                     |  |  |
| Cash/cash equivalents at the month/year end                                                                                                                                                                                                                              | 216,094                     | 137,156            | 96,515             | -              | 150,243       | 82,664           | (67,579)        | -82%               | 92,051                |  |  |
| Debtors & creditors analysis                                                                                                                                                                                                                                             | 0-30 Days                   | 31-60 Days         | 61-90 Days         | 91-120 Days    | 121-150 Dys   | 151-180 Dys      | 181 Dys-1<br>Yr | Over 1Yr           | Total                 |  |  |
| Debtors Age Analysis                                                                                                                                                                                                                                                     |                             |                    |                    |                |               |                  |                 |                    |                       |  |  |
| Total By Income Source                                                                                                                                                                                                                                                   | 991                         | 1,466              | 741                | 914            | 1,491         | 1,481            | 3,960           | 43,372             | 54,416                |  |  |
| Creditors Age Analysis                                                                                                                                                                                                                                                   |                             |                    |                    |                |               |                  |                 |                    |                       |  |  |
| Total Creditors                                                                                                                                                                                                                                                          | 2,056                       | 763                | 107                | 23             | 73            | 491              | (310)           | (179)              | 3,025                 |  |  |
|                                                                                                                                                                                                                                                                          |                             |                    |                    |                |               |                  | ,               |                    |                       |  |  |