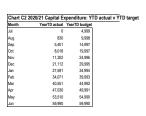

|                                                                                                                                                                                                                                                                          | 2019/20 Budget Year 2020/21 |                    |                    |                |               |                  |                 |                    |                       |  |  |
|--------------------------------------------------------------------------------------------------------------------------------------------------------------------------------------------------------------------------------------------------------------------------|-----------------------------|--------------------|--------------------|----------------|---------------|------------------|-----------------|--------------------|-----------------------|--|--|
| Description                                                                                                                                                                                                                                                              | Audited<br>Outcome          | Original<br>Budget | Adjusted<br>Budget | Monthly actual | YearTD actual | YearTD<br>budget | YTD<br>variance | YTD<br>variance    | Full Year<br>Forecast |  |  |
| R thousands                                                                                                                                                                                                                                                              |                             |                    |                    |                |               |                  |                 | %                  |                       |  |  |
| Financial Performance                                                                                                                                                                                                                                                    | 20,002                      | 00.070             | 00.070             | 4 000          | 40.400        | 40 220           | 110             | 40/                | 00.070                |  |  |
| Property rates                                                                                                                                                                                                                                                           | 20,903                      | 20,676             | 20,676             | 1,906          | 10,488        | 10,338           | 149             | 1%                 | 20,676                |  |  |
| Service charges                                                                                                                                                                                                                                                          | 583                         | 453                | 453                | 52             | 312           | 227              | (2.010)         | 38%                | 453                   |  |  |
| Investment revenue                                                                                                                                                                                                                                                       | 4,802                       | 7,179              | 7,179              | 228            | 973           | 3,589            | (2,616)         | -73%               | 7,179                 |  |  |
| Transfers and subsidies                                                                                                                                                                                                                                                  | 154,883                     | 188,146            | 223,059            | 90,571         | 174,880       | 111,530          | 63,350          | 57%                | 223,059               |  |  |
| Other own revenue  Total Revenue (excluding capital transfers and                                                                                                                                                                                                        | 6,082                       | 10,662             | 10,662             | 295            | 2,278         | 5,331            | (3,053)         | -57%<br><b>44%</b> | 10,662                |  |  |
| contributions)                                                                                                                                                                                                                                                           | 187,254                     | 227,116            | 262,029            | 93,052         | 188,931       | 131,014          | 57,916          | 44%                | 262,029               |  |  |
| Employee costs                                                                                                                                                                                                                                                           | 66,611                      | 90,664             | 92,664             | 7,459          | 37,634        | 46,332           | (8,697)         | -19%               | 92,664                |  |  |
| Remuneration of Councillors                                                                                                                                                                                                                                              | 12,472                      | 13,878             | 13,878             | 1,059          | 6,487         | 6,939            | (452)           | -7%                | 13,878                |  |  |
| Depreciation & asset impairment                                                                                                                                                                                                                                          | 26,908                      | 26,171             | 29,971             | 1,901          | 11,121        | 14,986           | (3,864)         | -26%               | 29,971                |  |  |
| Finance charges                                                                                                                                                                                                                                                          | 3                           | 106                | 106                | 1              | 9             | 53               | (44)            | -83%               | 106                   |  |  |
| Materials and bulk purchases                                                                                                                                                                                                                                             | 2,084                       | 1,800              | 3,800              | 160            | 540           | 1,900            | (1,360)         | -72%               | 3,800                 |  |  |
| Transfers and subsidies                                                                                                                                                                                                                                                  | 1,907                       | 2,384              | 9,420              | 442            | 4,092         | 4,710            | (618)           | -13%               | 9,420                 |  |  |
| Other expenditure                                                                                                                                                                                                                                                        | 98,536                      | 70,815             | 88,132             | 8,274          | 47,286        | 44,066           | 3,220           | 7%                 | 88,132                |  |  |
| Total Expenditure                                                                                                                                                                                                                                                        | 208,522                     | 205,818            | 237,971            | 19,296         | 107,169       | 118,986          | (11,817)        | -10%               | 237,971               |  |  |
| Surplus/(Deficit)                                                                                                                                                                                                                                                        | (21,268)                    | 21,298             | 24,058             | 73,755         | 81,762        | 12,029           | 69,733          | 580%               | 24,058                |  |  |
| Transfers and subsidies - capital (monetary allocations) (National / Provincial and District)                                                                                                                                                                            | 40,844                      | 34,702             | 34,702             | 9,576          | 19,633        | (17,351)         | 36,984          | -213%              | (34,702)              |  |  |
| Transfers and subsidies - capital (monetary allocations) (National / Provincial Departmental Agencies, Households, Non-profit Institutions, Private Enterprises, Public Corporatons, Higher Educational Institutions) & Transfers and subsidies - capital (inkind - all) | -                           | -                  | -                  | _              | _             | _                | _               |                    | _                     |  |  |
| Surplus/(Deficit) after capital transfers &                                                                                                                                                                                                                              | 19,576                      | 56,000             | 58,760             | 83,331         | 101,394       | (5,322)          | 106,717         | -2005%             | (10,645)              |  |  |
| contributions                                                                                                                                                                                                                                                            | ,                           | ,                  | ,                  | ,              | ,             | ,                | ,               |                    | , , ,                 |  |  |
| Share of surplus/ (deficit) of associate                                                                                                                                                                                                                                 | _                           | _                  | _                  | _              | _             | _                | _               |                    | _                     |  |  |
| Surplus/ (Deficit) for the year                                                                                                                                                                                                                                          | 19,576                      | 56,000             | 58,760             | 83,331         | 101,394       | (5,322)          | 106,717         | -2005%             | (10,645)              |  |  |
| Capital expenditure & funds sources                                                                                                                                                                                                                                      |                             |                    |                    |                |               |                  |                 |                    |                       |  |  |
| Capital expenditure                                                                                                                                                                                                                                                      | 318,391                     | 68,100             | 59,990             | 9,907          | 21,112        | 29,995           | (8,883)         | -30%               | 59,990                |  |  |
| Capital transfers recognised                                                                                                                                                                                                                                             | 65,315                      | 49,500             | 33,500             | 9,670          | 19,149        | 16,750           | 2,399           | 14%                | 33,500                |  |  |
| Borrowing                                                                                                                                                                                                                                                                | -                           | -                  | -                  | -              | -             | -                | -               |                    | -                     |  |  |
| Internally generated funds                                                                                                                                                                                                                                               | 253,076                     | 18,600             | 26,490             | 237            | 1,963         | 13,245           | (11,282)        | -85%               | 26,490                |  |  |
| Total sources of capital funds                                                                                                                                                                                                                                           | 318,391                     | 68,100             | 59,990             | 9,907          | 21,112        | 29,995           | (8,883)         | -30%               | 59,990                |  |  |
| Financial position                                                                                                                                                                                                                                                       |                             |                    |                    |                |               |                  |                 |                    |                       |  |  |
| Total current assets                                                                                                                                                                                                                                                     | 75,257                      | 160,844            | 163,222            |                | 169,146       |                  |                 |                    | 109,709               |  |  |
| Total non current assets                                                                                                                                                                                                                                                 | 305,905                     | 346,891            | 337,626            |                | 315,895       |                  |                 |                    | 337,626               |  |  |
| Total current liabilities                                                                                                                                                                                                                                                | 45,789                      | 19,183             | 33,913             |                | 63,453        |                  |                 |                    | 33,913                |  |  |
| Total non current liabilities                                                                                                                                                                                                                                            | 15,301                      | 19,937             | 19,937             |                | 16            |                  |                 |                    | 19,937                |  |  |
| Community wealth/Equity                                                                                                                                                                                                                                                  | 320,071                     | 468,615            | 446,998            |                | 421,572       |                  |                 |                    | 393,485               |  |  |
| Cash flows                                                                                                                                                                                                                                                               |                             |                    |                    |                |               |                  |                 |                    |                       |  |  |
| Net cash from (used) operating                                                                                                                                                                                                                                           | (123,781)                   | 91,979             | 99,692             | 84,960         | 114,661       | 49,846           | (64,815)        | -130%              | 99,692                |  |  |
| Net cash from (used) investing                                                                                                                                                                                                                                           | 339,874                     | (68,100)           | (71,990)           | (9,809)        | (28,767)      | (35,995)         | (7,228)         | 20%                | (71,990)              |  |  |
| Net cash from (used) financing                                                                                                                                                                                                                                           | _                           | =                  | _                  | _              |               |                  | _               |                    | _                     |  |  |
| Cash/cash equivalents at the month/year end                                                                                                                                                                                                                              | 216,094                     | 137,156            | 96,515             | -              | 150,243       | 82,664           | (67,579)        | -82%               | 92,051                |  |  |
| Debtors & creditors analysis                                                                                                                                                                                                                                             | 0-30 Days                   | 31-60 Days         | 61-90 Days         | 91-120 Days    | 121-150 Dys   | 151-180 Dys      | 181 Dys-1<br>Yr | Over 1Yr           | Total                 |  |  |
| Debtors Age Analysis                                                                                                                                                                                                                                                     |                             |                    |                    |                |               |                  |                 |                    |                       |  |  |
| Total By Income Source                                                                                                                                                                                                                                                   | 991                         | 1,466              | 741                | 914            | 1,491         | 1,481            | 3,960           | 43,372             | 54,416                |  |  |
| Creditors Age Analysis                                                                                                                                                                                                                                                   |                             |                    |                    |                |               |                  |                 |                    |                       |  |  |
| Total Creditors                                                                                                                                                                                                                                                          | 2,056                       | 763                | 107                | 23             | 73            | 491              | (310)           | (179)              | 3,025                 |  |  |
|                                                                                                                                                                                                                                                                          |                             |                    |                    |                |               |                  | ,               |                    |                       |  |  |