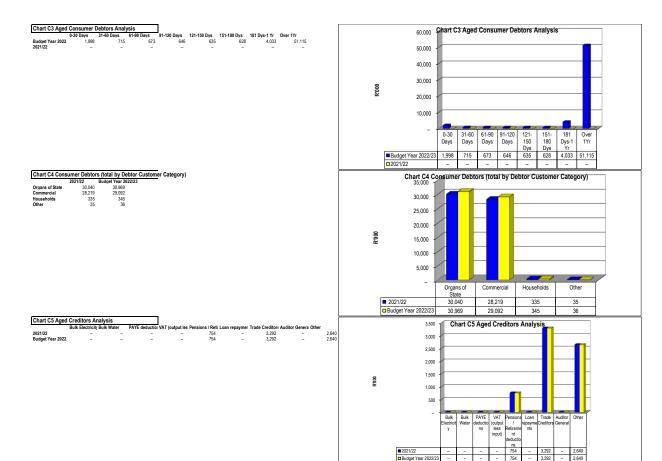

|

| Chart C2 | 2 2022/23 Capital Ex | xpenditure: Y |
|----------|----------------------|---------------|
| Month    | YearTD actual        | YearTD budget |
| Jul      | 3,845                | 4,294         |
| Aug      | 3,958                | 8,589         |
| Sep      |                      | 12,883        |
| Oct      |                      | 17,178        |
| Nov      |                      | 21,472        |
| Dec      |                      | 25,767        |
| Jan      |                      | 30,061        |
| Feb      |                      | 34,356        |
| Mar      |                      | 38,650        |
| Apr      |                      | 42,944        |
| May      |                      | 47,239        |
| Jun      |                      | 51,533        |