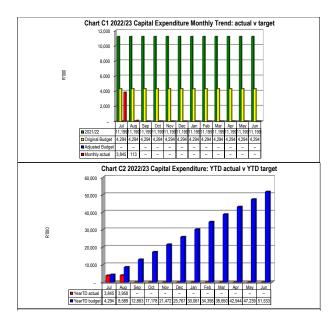

_              |

| Chart C2 | 2 2022/23 Capital Ex | xpenditure: Y |
|----------|----------------------|---------------|
| Month    | YearTD actual        | YearTD budget |
| Jul      | 3,845                | 4,294         |
| Aug      | 3,958                | 8,589         |
| Sep      |                      | 12,883        |
| Oct      |                      | 17,178        |
| Nov      |                      | 21,472        |
| Dec      |                      | 25,767        |
| Jan      |                      | 30,061        |
| Feb      |                      | 34,356        |
| Mar      |                      | 38,650        |
| Apr      |                      | 42,944        |
| May      |                      | 47,239        |
| Jun      |                      | 51,533        |